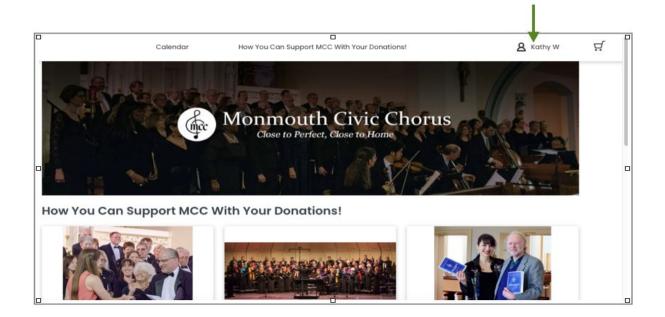

# Successful Login Screen

When you have successfully logged into your MCC Account, you will see a **user icon** (A) and your **first name with the first letter of your last name** shown in the upper right corner.

You can now access the Account Feature.