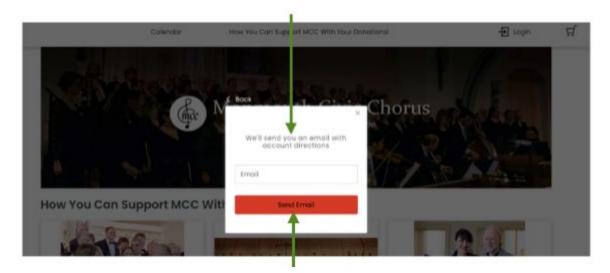

#### Enter your **Email** and then click the **Forgot Password** link.

If your email address <u>*IS NOT*</u> in our system, you will receive an **error message** as shown below and will need to use the <u>Register</u> button to set up your account.

If your email address **IS** in our system, you will see a message saying that an email has been sent to you. Check your email to see if you have received a message from <u>Ovation Tix</u> <u>Customer Service</u>.