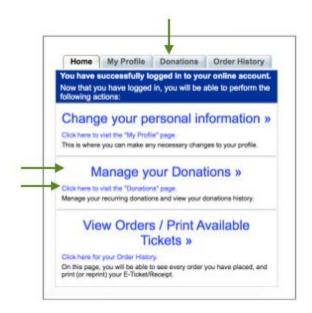

# The Account Feature

To access the Account Feature, log into your account (see <u>Login Screen</u>) and then click on the **user icon** ( $\Re$ ) or any part of your **name** shown in the upper right corner.

Click on the My Account link. The screen will refresh and you will see the My Account Screen.

## My Account Screen

The My Account screen will let you:

- 1. Change your personal information (My Profile)
- 2. Manage your Donations (Donations)
- 3. View Orders/Print Available Tickets (Order History)

#### My Account - My Profile Screen

To make changes to information like your name, address, phone, email address and/or password, click the **"Change your personal information >>"** link, click on the **"My Profile" link** or click on the **"My Profile" tab**. All three will take you to the <u>My Profile Form</u>.

#### If you still have a problem after waiting, please contact MCC at (732) 933-9333 or email MCC at development@monmouthcivicchorus.org.

To review or print any donations you have made to MCC over the years, click the "**Manage Your Donations** >>" link, click on the "**Donations**" **link** or click on the "**Donations**" **tab**. All three will take you to the Donations screen.