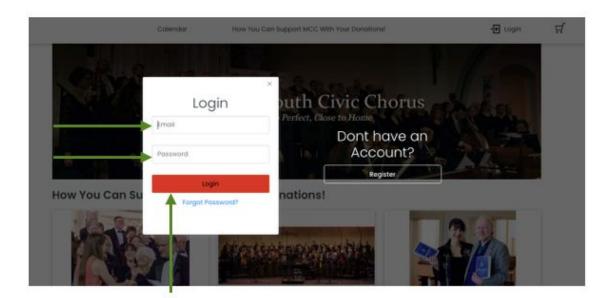

If you have already created your MCC Account, enter your **Email Address** and **Password** into the corresponding fields on the Login Screen and click the **Login** button. The system will refresh the screen you are on and include your name in the upper right corner. Refer to the <u>Successful Login Screen</u> to see what this looks like.

#### Enter your **Email** and then click the **Forgot Password** link.

If your email address <u>*IS NOT*</u> in our system, you will receive an **error message** as shown below and will need to use the <u>Register</u> button to set up your account.