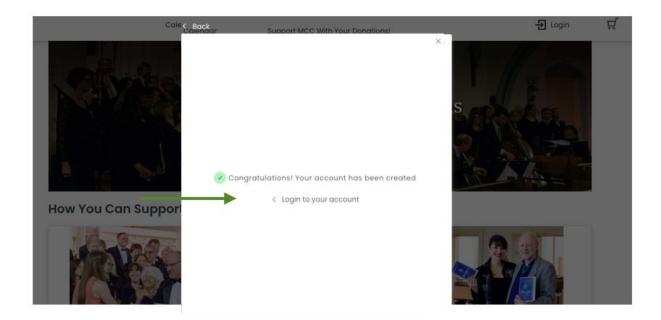

The system will let you know that you have successfully set up your account with a congratulatory message.

Click the '< Login to your account' link on this message. You will be returned to the Login Screen where you can enter your email address and newly created password in order to access the Account Feature.