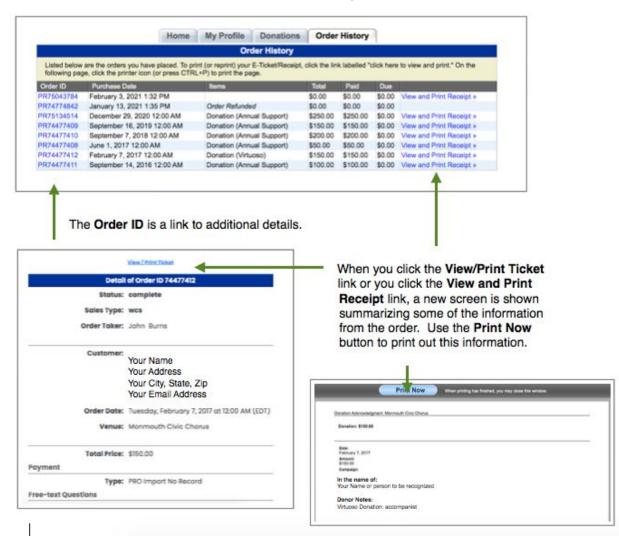

#### **Donations - History**

The Donation-History section of the screen lists each individual donation made by you. It provides the:

- date
- campaign name
- amount
- order number
- person to be recognized for the contribution
- additional notes

| Date     | Campaign       | Amount   | Order      |                                          | Details                                                                                 |
|----------|----------------|----------|------------|------------------------------------------|-----------------------------------------------------------------------------------------|
| 6/1/17   | Annual Support | \$50.00  | PR74477408 | Recognition:<br>Notes:                   | Your name or person to be recognized<br>Annual Patron Campaign Donation                 |
| 9/16/19  | Annual Support | \$150.00 | PR74477409 | Recognition:<br>Notes:                   | Your name or person to be recognized<br>Annual Patron Campaign Donation                 |
| 9/7/18   | Annual Support | \$200.00 | PR74477410 | Recognition:<br>Notes:                   | Your name or person to be recognized<br>Annual Patron Campaign Donation                 |
| 9/14/16  | Annual Support | \$100.00 | PR74477411 | Recognition:<br>There is a Cor<br>Notes: | Your name or person to be recognized<br>porate Match<br>Annual Patron Campaign Donation |
| 2/7/17   | Virtuoso       | \$150.00 | PR74477412 | Recognition:<br>Notes:                   | Your name or person to be recognized<br>Virtuoso Donation: accompanist                  |
| 12/29/20 | Annual Support | \$250.00 | PR75134514 | Recognition:<br>Notes:                   | Your name or person to be recognized<br>Annual Patron Campaign Donation                 |

The column labeled "Order" (aka Order ID) is a link and will show you additional details regarding a particular donation as you can see on the following screen. Note that you can Print this information via the **Print Now** button.

| Print Now When printing has finished, you may close this window. |  |
|------------------------------------------------------------------|--|
| Donation Acknowledgment: Monmouth Civic Chorus                   |  |
| Donation: \$200.00                                               |  |
| Date:<br>Sectember 7, 2018                                       |  |
| Amount:<br>\$200.00                                              |  |
| Campaign:<br>Annual Support                                      |  |
| In the name of:                                                  |  |
| Your name or person to be recognized                             |  |
| Donor Notes:<br>Annual Patron Campaign Donation                  |  |

#### My Account - Order History Screen

All donations and orders are listed on the Order History screen.