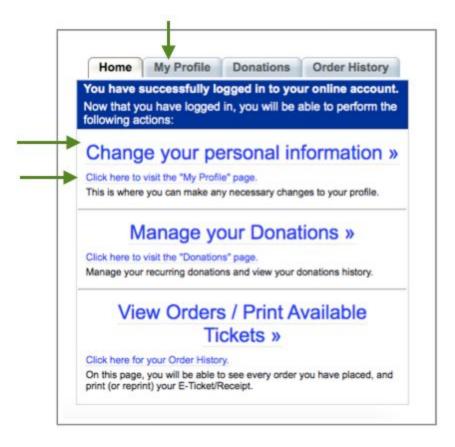

#### My Account - My Profile Screen

To make changes to information like your name, address, phone, email address and/or password, click the **"Change your personal information >>"** link, click on the **"My Profile" link** or click on the **"My Profile" tab**. All three will take you to the <u>My Profile Form</u>.