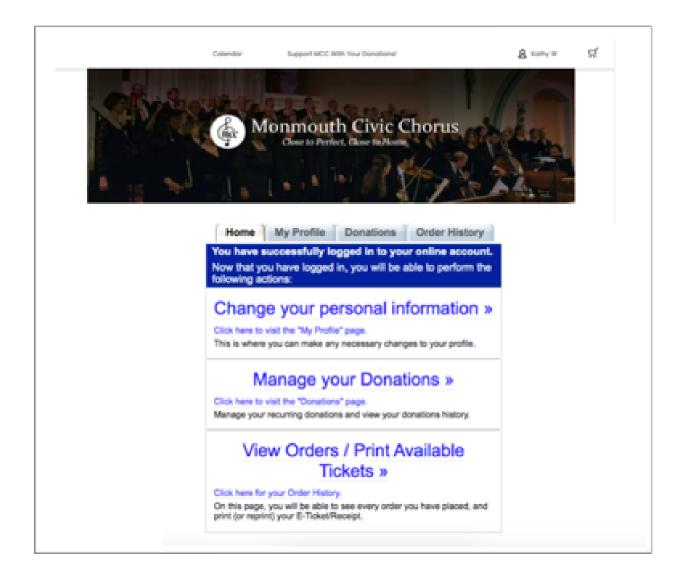

## My Account Screen

The My Account screen will let you:

- 1. Change your personal information (My Profile)
- 2. Manage your Donations (Donations)
- 3. View Orders/Print Available Tickets (Order History)