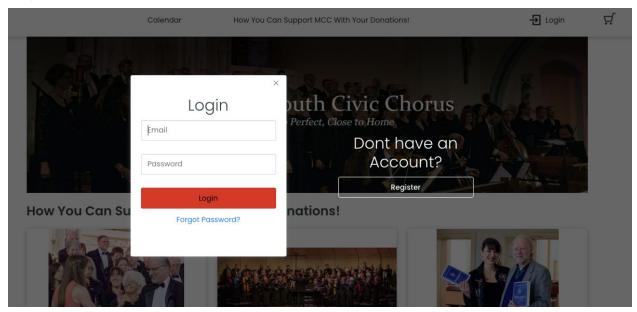

# Login Screen

If you are seeing the Login Screen for the first time, then your account is not yet activated. You will need to either:

- 1. set a password for an email address you have shared with MCC or
- 2. register your email address with MCC and create a password

If you have already created your MCC Account, enter your **Email Address** and **Password** into the corresponding fields on the Login Screen and click the **Login** button. The system will refresh the screen you are on and include your name in the upper right corner. Refer to the <u>Successful Login Screen</u> to see what this looks like.

## Register

If MCC does not have your email address or you received an error message when you tried to use your email address, then you will register for your account. Click the **Register** button on the Login Screen.