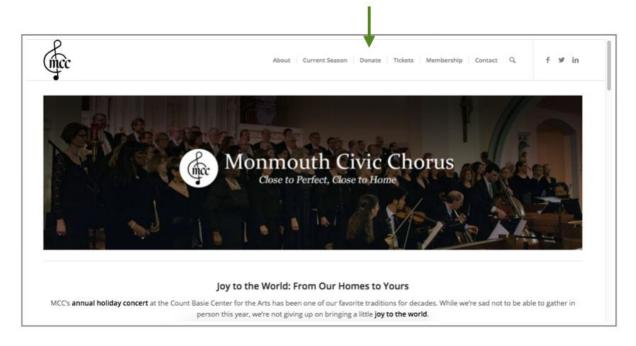

## Home Page

The Monmouth Civic Chorus Home Page is shown below. As of February 2021, only the donation screens are on the new platform. This means that your new MCC Account can only be created from the Donation Screen. To get to the <u>Donation Screen</u> click on the **Donate** link on the Home Page.

# **Donation Screen**

To create your MCC Account, start by clicking on the **Login** link in the top right corner of the Donation Screen. The <u>Login Screen</u> will be displayed.