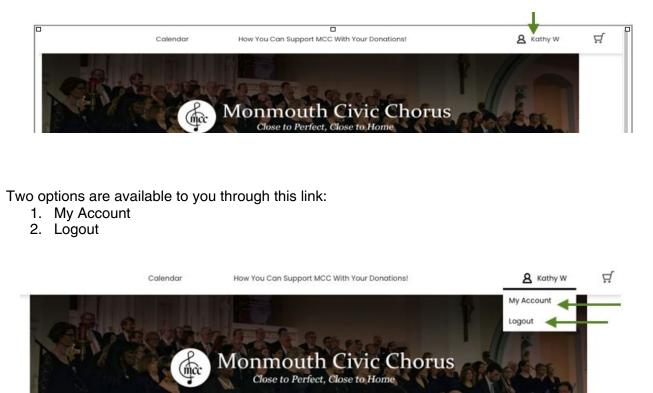

# Successful Login Screen

When you have successfully logged into your MCC Account, you will see a **user icon** (A) and your **first name with the first letter of your last name** shown in the upper right corner.

# The Account Feature

To access the Account Feature, log into your account (see <u>Login Screen</u>) and then click on the **user icon** ( $\Re$ ) or any part of your **name** shown in the upper right corner.

Click on the My Account link. The screen will refresh and you will see the My Account Screen.