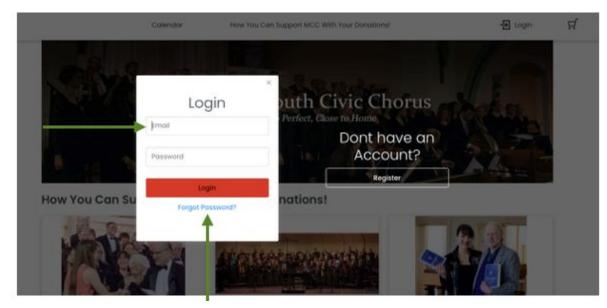

# Login Screen

If you are seeing the Login Screen for the first time, then your account is not yet activated. You will need to either:

- 1. set a password for an email address you have shared with MCC or
- 2. register your email address with MCC and create a password

If you have already created your MCC Account, enter your **Email Address** and **Password** into the corresponding fields on the Login Screen and click the **Login** button. The system will refresh the screen you are on and include your name in the upper right corner. Refer to the <u>Successful Login Screen</u> to see what this looks like.

|                | Calendar                                            | How You Can Support MCC With Your Donations!                   | 윤 Login | ਦ |
|----------------|-----------------------------------------------------|----------------------------------------------------------------|---------|---|
| How You Can Su | Login<br>Email<br>Password<br>Login<br>Forgot Passw | Perfect, Close to Home<br>Dont have an<br>Account?<br>Register |         |   |